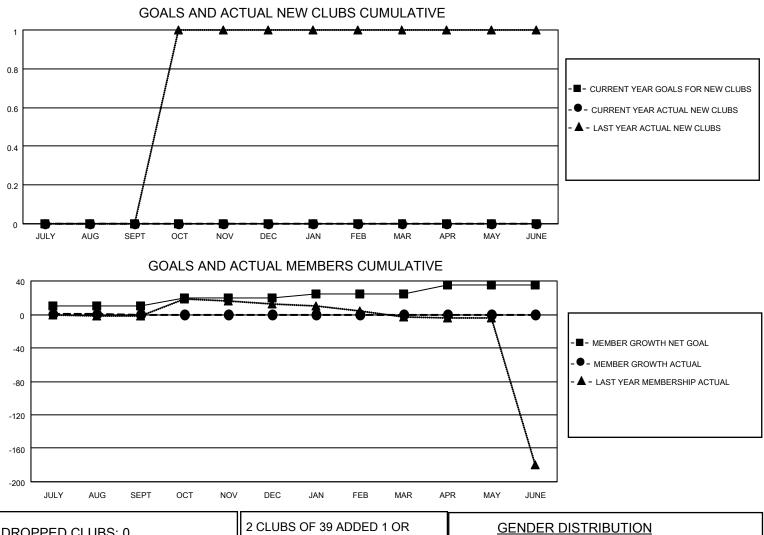

## LOCATION CZECH REPUBLIC

District 122

Results as of: 8/31/2021

| Clubs                 |               |           |               | Members               |                       |                         |                                                    |
|-----------------------|---------------|-----------|---------------|-----------------------|-----------------------|-------------------------|----------------------------------------------------|
| RESULTS FOR 2021-2022 |               |           |               | RESULTS FOR 2021-2022 |                       |                         |                                                    |
| QUARTER               | NEW CLUB GOAL | NEW CLUBS | DROPPED CLUBS | QUARTER MEMB          | ER GROWTH NET<br>GOAL | MEMBER GROWTH<br>ACTUAL | DROPPED<br>MEMBERS ACTUAL<br>(including transfers) |
| JULY/AUG/SEPT         | 0             | 0         | 0             | JULY/AUG/SEPT         | 10                    | 3                       | 2                                                  |
| OCT/NOV/DEC           | 0             | 0         | 0             | OCT/NOV/DEC           | 10                    | 0                       | 0                                                  |
| JAN/FEB/MAR           | 0             | 0         | 0             | JAN/FEB/MAR           | 5                     | 0                       | 0                                                  |
| APR/MAY/JUNE          | 0             | 0         | 0             | APR/MAY/JUNE          | 10                    | 0                       | 0                                                  |

| DROPPED CLUBS: 0 |   | 2 CLUBS OF 39 ADDED 1 OR<br>MORE NEW MEMBERS | GENDER DISTRIBUTION               |              |  |
|------------------|---|----------------------------------------------|-----------------------------------|--------------|--|
|                  |   |                                              | MALE                              | 521 (73.80%) |  |
|                  |   |                                              | FEMALE                            | 185 (26.20%) |  |
| DROPPED MEMBERS  |   |                                              | NON BINARY                        | 0 (0.00%)    |  |
|                  | 0 |                                              | PREFER NOT TO ANSWER              | 0 (0.00%)    |  |
| DECEASED         | 0 |                                              |                                   |              |  |
| CLUB CANCELLED   | 0 | CLICK HERE FOR CUMULATIVE                    | TOTAL FAMILY UNIT MEMBERS         | s 18         |  |
| OTHER            | 2 | MEMBERSHIP DATA                              |                                   |              |  |
| TOTAL            | 2 |                                              | FAMILY MEMBERS PAYING HALF DUES 9 |              |  |
|                  |   |                                              |                                   |              |  |
|                  |   |                                              |                                   |              |  |